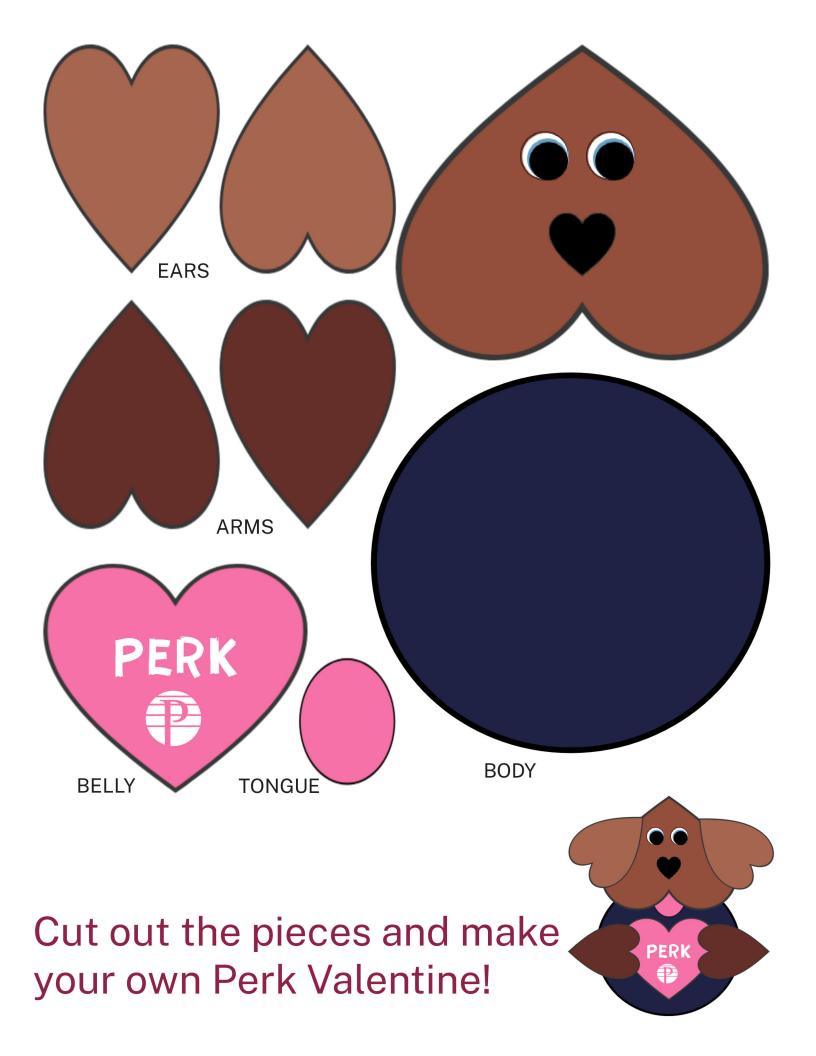

- Pick up a Perk Valentine Craft!
- Take it home and make it a work of art!
- Bring your completed craft and a \$10.00 deposit to the bank before February 29 and receive double stamps on your Peoples Little Perks stamp card! And, we'll display your completed craft!